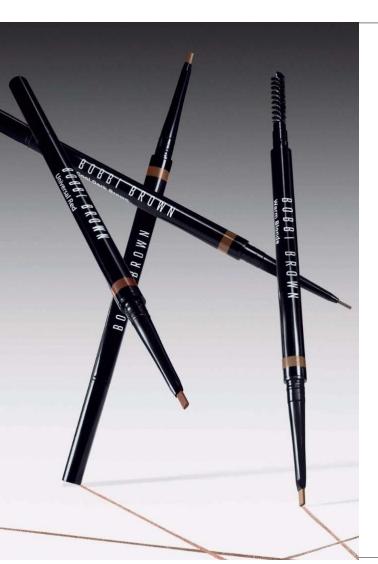

## **EFFORTLESS PRECISION. PRECISELY YOU.**

Designed for just-right definition, our **NEW Precise Brow Pencil** features an ultra-fine, can't-go-wrong tip that draws hair-like strokes with ease for 24-hour brows. It's your everyday go-to for soft yet strong color that fills, shapes, and defines to create on-point brows in a few easy flicks.

## WHY WE LOVE IT:

- 12 true-brow shades designed to flatter all hair tones with a natural-looking finish
- Angled, super-fine, can't-go-wrong tip fills in your natural brow with hair-mimicking strokes
- Double-duty pencil features a spoolie to brush through brows and help identify which areas need filling
- Creamy formula glides on seamlessly without tugging or breaking
- Delivers 24-hour wear with a fade-resistant, nonsmudging finish